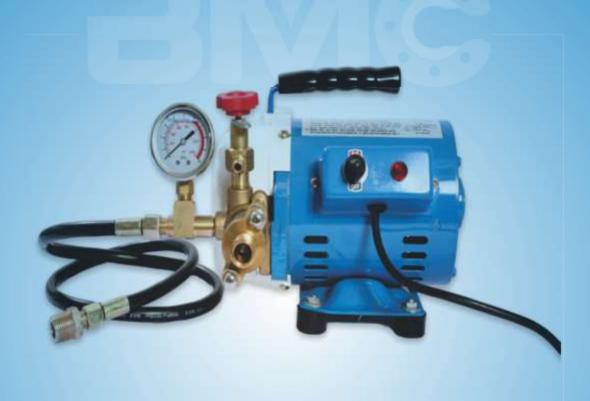

# **DSY-60**

## Future:

Stable output, low power with convenient carry and easy maintain.

Reliable device of pipeline construction, pressure vessel manufacture test, pipeline pressure test. Widely used in pressure vessel manufacturer, architectur al trim building site, construction test of fire fighting device and estate management of garden house.

### Specifications

| Model | Pressure<br>(Bar) | Flow<br>Volume | G.W/N.W<br>(kgs) | Size (cm) | Power<br>(W) | Voltage<br>(V) | Packing     | Pump Body<br>Material |
|-------|-------------------|----------------|------------------|-----------|--------------|----------------|-------------|-----------------------|
| DSY60 | 0-60              | 3.0L/m         | 12.5/10.5        | 40*29*30  | 250          | 220/110        | Plastic box | Copper                |