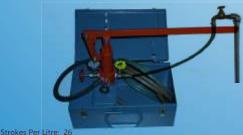

## PLUS

1) Fold up carry case

Strokes Per Litre HTP504: 26 HTP504 HP: 60 HTP504HC: 22

- 2) Low pressure(high capacity) pump
- 3) High pressure pump
- 4) Light weight stand
- 5) Adjustable handle
- 6) 3m LP Hose with tap connection
- 7) Detachable lid
- 8) Special water mains inlet supply needle valve for regulation