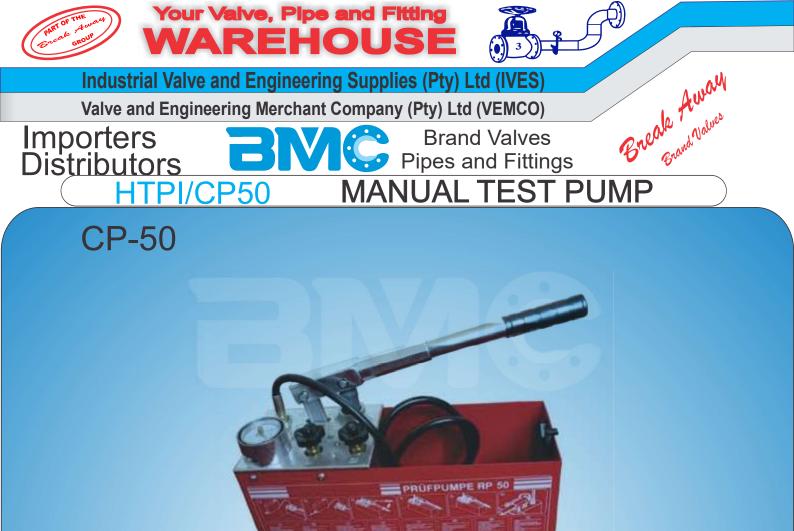

Cape Town

Manual Hydraulic Pressure Testing Pump CP -50 is newly developed and test pump with stable output, easy to maintan. It has double valve pressure lock, and good operate function.

#### Feature

1.Hydraulic testing for leaks in water pipe system, heating and oil installations, air-conditioning and solar power system.

2.Completed with high pressure hose and connectors.

3.Pump plunger can be lubricated and has replaceable seals.

4.Efficient running needle valves ensure continuous operation.

5. Stainless steel of water tank can be changed for choice

#### Specifications

| Model<br>CP-50                                           | Pressure<br>(Bar)<br>0-50 | Flow<br>(Volume)<br>45ML | G.W/N.W<br>(kgs)<br>7.7/7.2 | Size<br>(cm)<br>53*20*30 | Water Tank<br>(Volume)<br>10L | Piston<br>Material<br>POM | Pump Body<br>Material<br>Aluminum |
|----------------------------------------------------------|---------------------------|--------------------------|-----------------------------|--------------------------|-------------------------------|---------------------------|-----------------------------------|
| 2mm thickness of body.copper pump body.and aluminum box. |                           |                          |                             |                          |                               |                           |                                   |