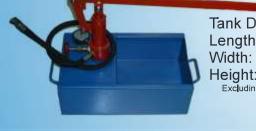

HTP 503HC:100 BAR std Pressure Gauge 0=6000 Kpa <u>COMPLETE WITH</u>: TEST PUMP, CONTAINER, PRESSURE GAUGE, 1M HP HOSE

Tank Dimensions: Length: 510 mm Width: 300 mm Height: 65 mm Excluding Handles