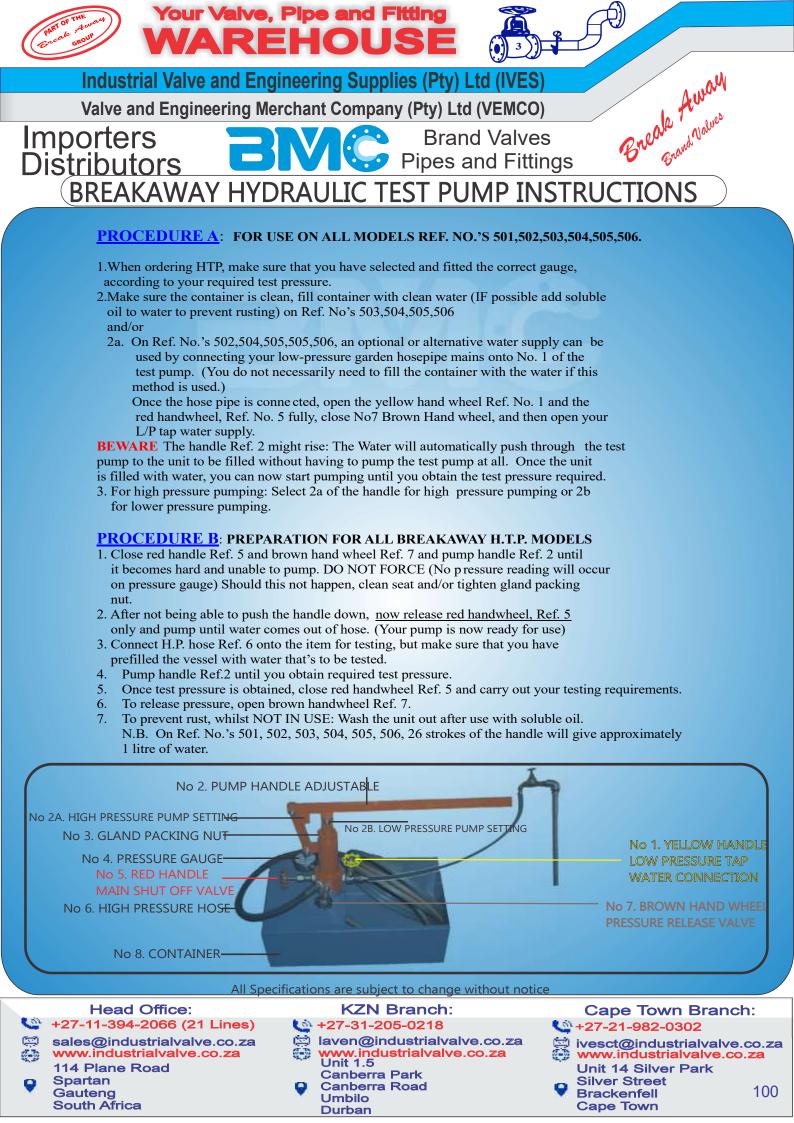

|
|----|----------------------------------------------------------|
| en | +27-11-394-2066 (21 Lines)                               |
|    | sales@industrialvalve.co.za<br>www.industrialvalve.co.za |
|    | 114 Plane Road                                           |
| 0  | Spartan                                                  |
|    | Gauteng                                                  |
|    | South Africa                                             |

+27-31-205-0218
 laven@industrialvalve.co.za
 www.industrialvalve.co.za
 Unit 1.5

**KZN Branch:** 

Unit 1.5 Canberra Park Canberra Road Umbilo Durban Cape Town Branch: +27-21-982-0302 ivesct@industrialvalve.co.za www.industrialvalve.co.za Unit 14 Silver Park Silver Street Brackenfell 99

Cape Town





Manual Hydraulic Pressure Testing Pump CP -50 is newly developed and test pump with stable output, easy to maintan. It has double valve pressure lock, and good operate function.

#### Feature

1.Hydraulic testing for leaks in water pipe system, heating and oil installations, air-conditioning and solar power system.

2.Completed with high pressure hose and connectors.

3.Pump plunger can be lubricated and has replaceable seals.

4.Efficient running needle valves ensure continuous operation.

5. Stainless steel of water tank can be changed for choice

#### Specifications

| Model<br>CP-50                                           | Pressure<br>(Bar)<br>0-50 | Flow<br>(Volume)<br>45ML | G.W/N.W<br>(kgs)<br>7.7/7.2 | Size<br>(cm)<br>53*20*30 | Water Tank<br>(Volume)<br>10L | Piston<br>Mate