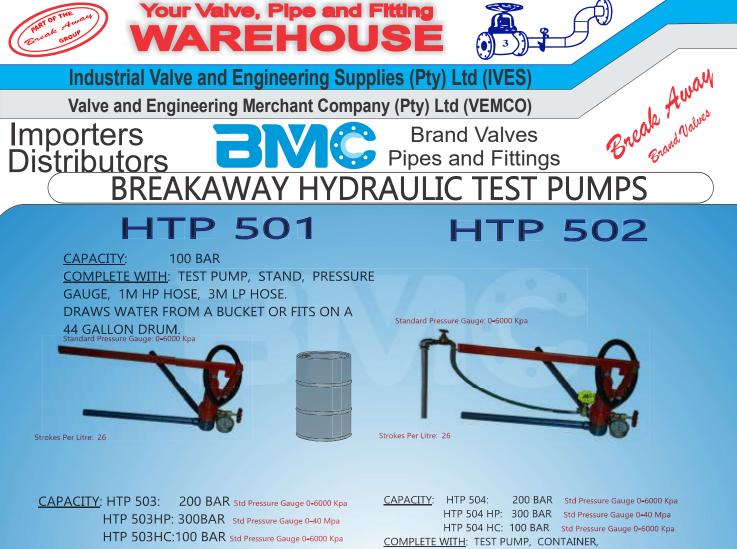

HTP 503HC:100 BAR std Pressure Gauge 0=6000 Kpa <u>COMPLETE WITH</u>: TEST PUMP, CONTAINER, PRESSURE GAUGE, 1M HP HOSE

Tank Dimensions: Length: 510 mm Width: 300 mm Height: 65 mm Excluding Handles

# HTP 505

CAPACITY:200 BARStd Pressure Gauge 0-6000 KpaCOMPLETE WITH:TEST PUMP,CONTAINER,PRESSURE GAUGE,1M HP HOSE

PRESSURE GAUGE, 1M HP HOSE, PLUS SPECIAL WATER MAINS INLET WITH NEEDLE VALVE REGULATION

## PLUS

1) Fold up carry case

Strokes Per Litre HTP504: 26 HTP504 HP: 60 HTP504HC: 22

- 2) Low pressure(high capacity) pump
- 3) High pressure pump
- 4) Light weight stand
- 5) Adjustable handle
- 6) 3m LP Hose with tap connection
- 7) Detachable lid
- 8) Special water mains inlet supply needle valve for regulation