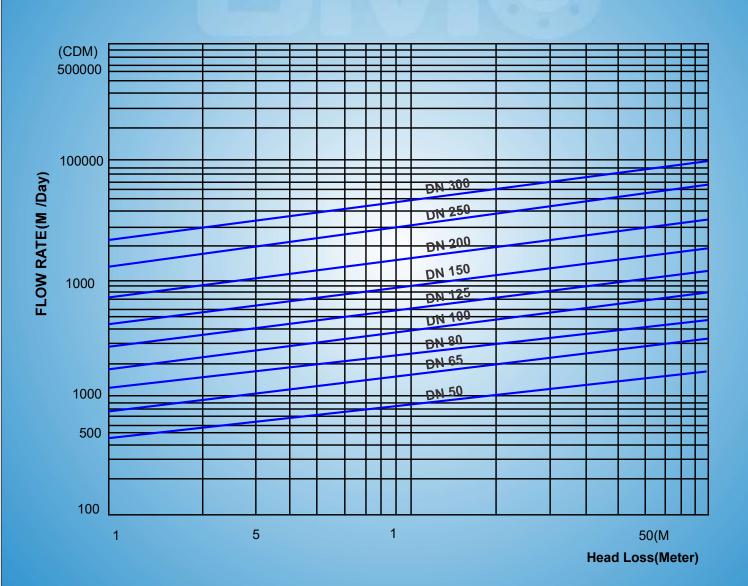

#### **TEST PRESSURE (Bar) API 598 SHELL SEAT HYDROSTATIC** 24 17.6 **AIR**

Max Pressure Water: 16 Bar Max Temp Water: 80 Deg C Min Inlet Pressure: 2 Bar

| No | Part        | Material        |  |
|----|-------------|-----------------|--|
| 1  | Body        | DI              |  |
| 2  | Seat        | Brass           |  |
| 3  | Platen      | Carbon Steel    |  |
| 4  | Seal        | Seal EPDM       |  |
| 5  | Disc        | DI              |  |
| 6  | Diaphragm   | EPDM            |  |
| 7  | Platen      | Carbon Steel    |  |
| 8  | Nut         | Stainless Steel |  |
| 9  | Stem        | Stainless Steel |  |
| 10 | Spring      | Stainless Steel |  |
| 11 | Plug        | Brass           |  |
| 12 | Bonnet      | DI              |  |
| 13 | Bolts       | Stainless Steel |  |
| 14 | Needle      | Brass           |  |
| 15 | Globe Valve | Brass           |  |
| 16 | Float Valve | Stainless Steel |  |

Note: Valves Are Undrilled

| DN  | L   | D   | E   | Weight Kg |
|-----|-----|-----|-----|-----------|
| 50  | 215 | 165 | 140 | 9.5       |
| 65  | 235 | 185 | 155 | 15        |
| 80  | 250 | 200 | 160 | 16        |
| 100 | 290 | 220 | 170 | 20        |
| 150 | 360 | 285 | 240 | 37        |
| 200 | 420 | 340 | 270 | 65        |
| 250 | 450 | 405 | 340 | 121       |
| 300 | 510 | 450 | 435 | 162       |
| •   |     |     |     |           |