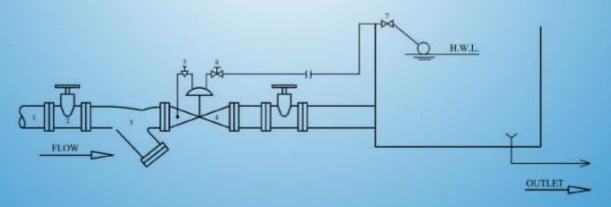

#### **Installation Example**

- 1. Main Supply Line
- 3. Y Strainer
- 5. Needle Valve
- 2. Gate Valve/Globe Valve
  - 4. Float Control Valve/Main Valve
  - 6. Ball Valve
- 7. Float Pilot Valve cifications are subject to change without notice