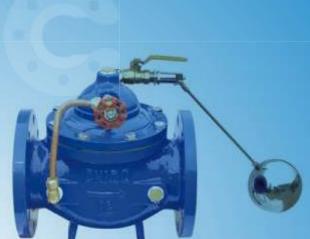

#### **FLOAT CONTROL VALVE**

#### **Overview**

A float valve is used to shut off the flow of liquids, normally water, at a pre-determined level. When adjusted and working properly a float valve is very accurate and extremely reliable.

When the water tank (pool) water rises to the set height, float ball to close the float valve to control the indoor water pressure, and promote the main valve closed, the water supply stops. When the water drops, the float valve re-open the control room pressure drop, the main valve to open again to continue the water supply to maintain the liquid level of the set height.