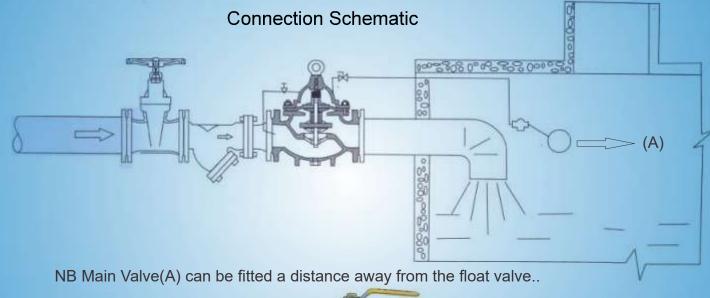

### Drawing

- 1. Needle Valve
- 2. Ball Valve
- 3.Float Pilot Valve

#### **Installation Example**

- 1. Main Supply Line
- 3. Y Strainer
- 5. Needle Valve
- 2. Gate Valve/Globe Valve
  - 4. Float Control Valve/Main Valve
  - 6. Ball Valve
- 7. Float Pilot Valve cifications are subject to change without notice