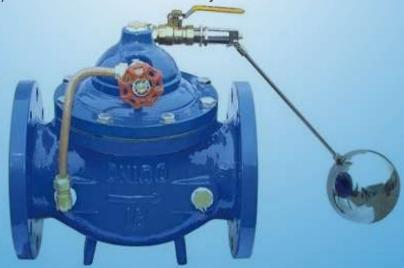

#### **FLOAT CONTROL VALVE**

#### **Overview**

A float valve is used to shut off the flow of liquids, normally water, at a pre-determined level. When adjusted and working properly a float valve is very accurate and extremely reliable.

When the water tank (pool) water rises to the set height, float ball to close the float valve to control the indoor water pressure, and promote the main valve closed, the water supply stops. When the water drops, the float valve re-open the control room pressure drop, the main valve to open again to continue the water supply to maintain the liquid level of the set height.

#### Structure

| Structure             | Diaphragm                                         |
|-----------------------|---------------------------------------------------|
| Working temperature   | 0? - 80?                                          |
| Working pressure      | PN10/PN16/PN25                                    |
| Tubes/pilot valve     | Brass                                             |
| Seat                  | Brass                                             |
| Spring/stem           | Stainless steel                                   |
| Bolts/washer          | Stainless steel                                   |
| Painting              | Epoxy powder coated min 250μm                     |
| Body/Cover material   | Cast iron/Ductile iron                            |
| Medium                | Water                                             |
| Port size             | DN25-DN800 (1" to 32")                            |
| End flange connection | BS EN1092 PN10/PN16/PN25; ANSI Class125/150 FF/RF |
|                       |                                                   |